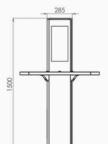

• Dimensioni: base 30x30cm - h. 150cm con base + tavolino: 60x60cm h.150cm

• Dimensione Imballo: 37x37x153cm con base + tavolino: 100x100x14cm

Furby · Riscaldatori per Esterni

Strada della Pelosa, 183 - Vicenza - Italy