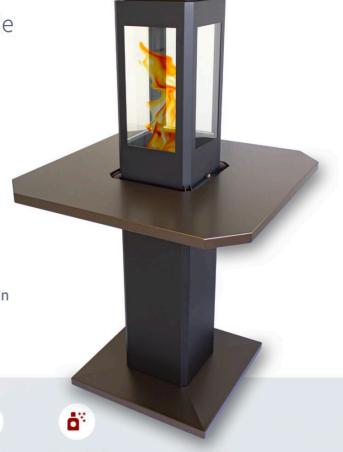

## SIT

Furby – Il Fungo a Pellet Riscaldante Made in Italy

Furby è una novità assoluta: è il **fungo riscaldante a pellet** che sfrutta la **pirolisi**. Ecologico, a basso consumo per il riscaldamento degli **spazi esterni**.

## Da oggi il Fungo diventa a Pellet

L'ecologia grazie alla combustione pirolitica

Furby, il fungo riscaldante a Pellet made in Italy, è ecologico, rispetta l'ambiente e lo salvaguardia perché non vi è dispersione di materiale nocivo; non è inquinante perché non brucia alcun tipo di gas, grazie proprio all'utilizzo del Pellet come combustibile sfrutta la pirolisi, garantendo così anche un notevole risparmio economico rispetto i funghi a gas e alle lampade elettriche riscaldanti.

• Dimensioni: base 30x30cm - h. 150cm con base + tavolino: 60x60cm h.150cm

• Dimensione Imballo: 37x37x153cm con base + tavolino: 100x100x14cm

Furby · Riscaldatori per Esterni

Strada della Pelosa, 183 - Vicenza - Italy