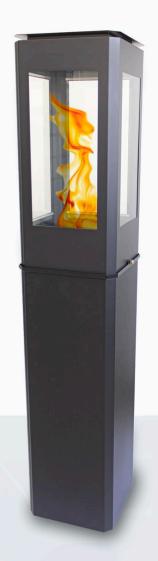

## SIT

Furby – Il Fungo a Pellet Riscaldante Made in Italy

Furby è una novità assoluta: è il **fungo riscaldante a pellet** che sfrutta la **pirolisi**. Ecologico, a basso consumo per il riscaldamento degli **spazi esterni**.

FIAMMA A VISTA

RISCALDA IN ECOLOGIA

DESIGN ESCLUSIVO

DURATA MASSIMA 5 ORE

L'Eco Fungo Riscaldante a Pellet Furby è facilissimo da usare, non produce alcun tipo di fumo né odore. La fiamma è a vista.

• Dimensioni: base 30x30cm - h. 150cm con base + tavolino: 60x60cm h.150cm

• Dimensione Imballo: 37x37x153cm con base + tavolino: 100x100x14cm

Furby · Riscaldatori per Esterni

Strada della Pelosa, 183 - Vicenza - Italy