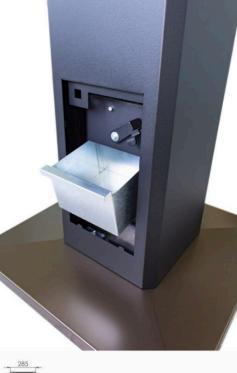

Per realizzarlo ci sono voluti ben *4 anni* di studi e test. Ha una potenza riscaldante da **7** kw e un'autonomia dalle **4 alle 5 ore di durata continuative!** Una volta esaurito il carico di **Pellet**, non vi è alcun tipo di smaltimento, basta svuotare il residuo e ricaricarlo!

L'Eco Fungo Riscaldante a Pellet Furby è facilissimo da usare, non produce alcun tipo di fumo né odore. La fiamma è a vista.

• Residuo: cassetto porta cenere

• Potenza riscaldante: 4KW

• Autonomia: 4/5 ore

• Regolazione ventola: automatica con sensore

• Alimentazione: batteria ricaricabile (inclusa)

• Peso: 28Kg - 53Kg con kit tavolino e base