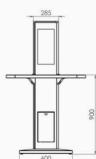

• Dimensioni: base 30x30cm - h. 150cm con base + tavolino: 60x60cm h.150cm

• Dimensione Imballo: 37x37x153cm con base + tavolino: 100x100x14cm

Furby · Riscaldatori per Esterni

Strada della Pelosa, 183 - Vicenza - Italy